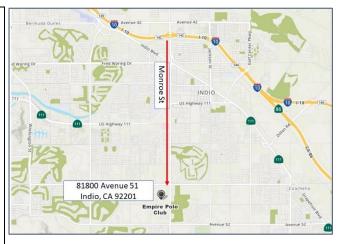

# EMPIRE EQUESTRIAN PARK & POLO FIELD INDIO, CALIFORNIA

**AKC National Owner-Handled Series (NOHS)** 

Show Hours 7:00 am to 6:00 pm for both shows each day

For Grooming, Parking, Accommodation Suggestions please refer to the <u>Kennel Club of Palm Springs Premium List</u>. Superintendent: <u>Jack Bradshaw</u>. EMT will be on the Grounds for these shows.

#### DIRECTIONS TO SHOW SITE PARKING LOTS

From the West: From Interstate 10 Eastbound, exit at Monroe and go right (south) approximately 4.3 miles. Signs will help guide you. From the East: From Interstate 10 Westbound, exit at Monroe and go left (south) approximately 4.3 miles. Signs will help guide you. Handicapped Parking: From Monroe, turn right into the Tavern parking lot. Unloading, Reserved, Officials: From Monroe, turn right onto Avenue 51. Day-of-Show Parking: From Monroe, turn right onto Horse Show Road.