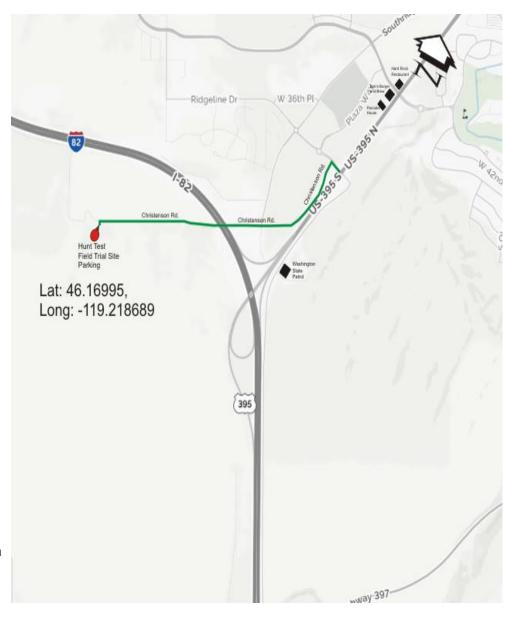

## **DIRECTIONS TO CHRISTENSON FARMS, KENNEWICK, WA.**

# If you are traveling North on Hwy 82/395 from Umatilla:

Take Exit #113, toward Kennewick, after exiting and going down the hill Turn left onto Ridgeline Dr., and a quick left onto Christenson Rd. Follow the road around and up & over Hwy 82. You will see us up ahead On the left. PARK ONLY IN THE MOWED PARKING AREA.

# If you are traveling South on Hwy 395 out of Kennewick:

Just as are leaving Kennewick, turn Right onto Ridgeline Dr. Then a quick Left onto Christenson Rd., Follow the road around and up & over Hwy 82. You will see us up ahead on the left.

## If you are traveling from Yakima on Hwy 82:

Take Exit #113, toward Kennewick, after exiting and going down the hill turn Left onto Ridgeline Dr., and quick left onto Christenson Rd., Follow the road Around and up & over Hwy 82. You will see us up ahead on the left. PARK ONLY IN THE MOWED PARKING AREA.