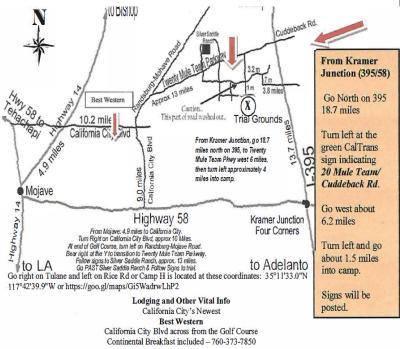

GSP Club of Southern California, Inc.

DIRECTIONS TO CASTLE BUTTE WELLS aka CAMP H FROM MOJAVE:

GO NORTH ON HWY 14 TO CALIFORNIA CITY TURN-OFF, TURN RIGHT AND GO 10.3 MILES THROUGH CALIFORNIA CITY AND ALL THE VARIOUS STOPS.

TURN LEFT AT THE LIGHT (RANDSBURG - MOJAVE RD) WHICH TURNS INTO 20 MULE TEAM PK AND GO 11.1 MILES. GO PAST THE SILVER SADDLE RANCH TURN OFF, THE UN-PAVED ROAD STARTS APPROXIMATELY THERE, GO ON FOR 3.4 MILES TO THE NEXT SCVC/GSPCSC SIGN AND TURN RIGHT ON "TULANE" AND GO ABOUT 2 MILES TO THE GROUNDS.

SEE MAP BELOW FOR OTHER WAYS TO GET TO THE GROUNDS

#### **GPS Coordinates:**

35° 11′ 30″ N x 117° 42′ 35.5″ W

Other Metals to Mater